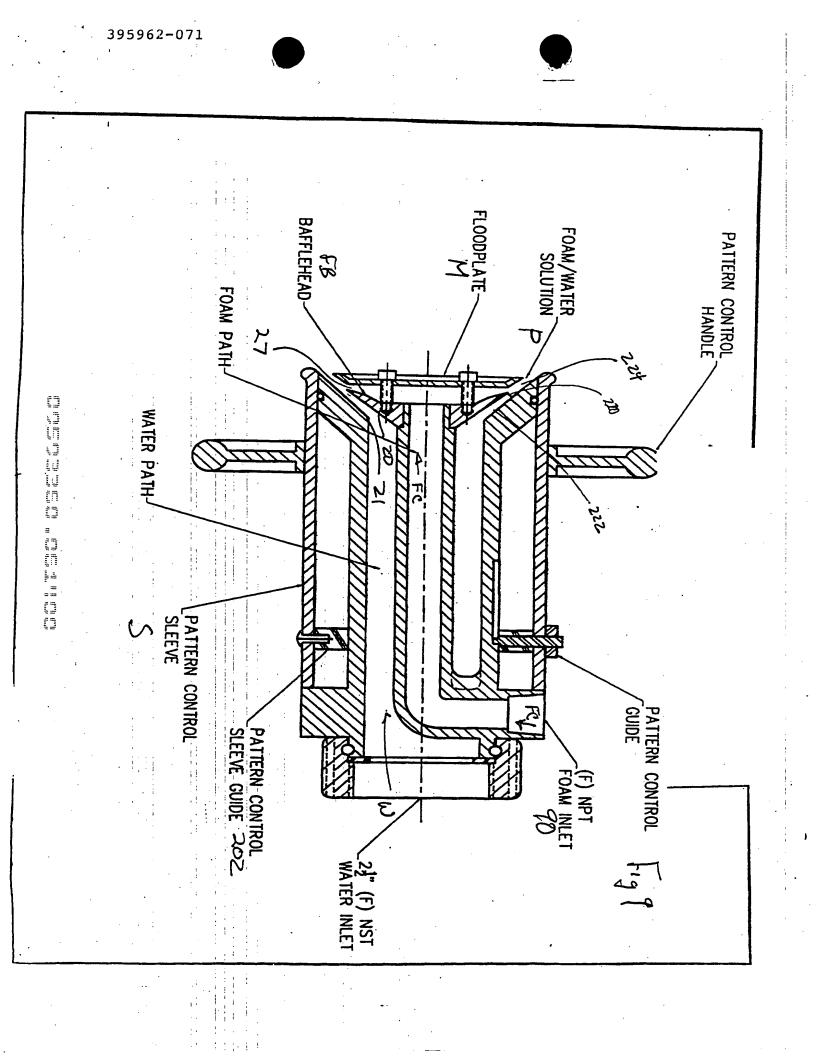

This Page Is Inserted by IFW Operations and is not a part of the Official Record

## **BEST AVAILABLE IMAGES**

Defective images within this document are accurate representation of The original documents submitted by the applicant.

Defects in the images may include (but are not limited to):

- BLACK BORDERS
- TEXT CUT OFF AT TOP, BOTTOM OR SIDES
- FADED TEXT
- ILLEGIBLE TEXT
- SKEWED/SLANTED IMAGES
- COLORED PHOTOS
- BLACK OR VERY BLACK AND WHITE DARK PHOTOS
- GRAY SCALE DOCUMENTS

## **IMAGES ARE BEST AVAILABLE COPY.**

As rescanning documents *will not* correct images, please do not report the images to the Image Problem Mailbox.









71











Ĭ.





































P.02





P.03



Jun-14-00 12:53P WilliamsFire-Engineering 4097452884

P.04



Jun-14-00 12:54P WilliamsFire-Engineering 4097452884 P.05